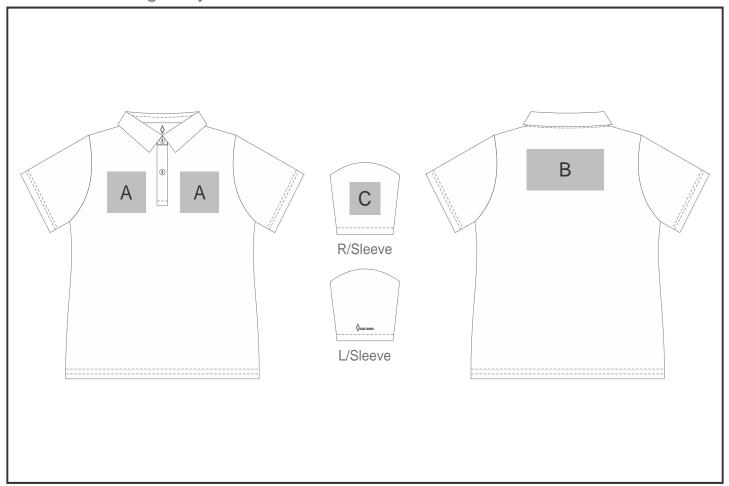

## **GS-AV-264-A**

Ladies Alex Varga Skylla Golf Shirt

## **Need to know:**

Includes 1-Position Digital Transfer OR Includes 1-Position Embroidery (setup fees apply)

- **EMB/DTC Inclusive Parameters:** Left/Right Chest or Back = 100mm x 100mm.
- EMB: Small Text May Not be Legible.
- No Screen Print Due to Texture of Item.

## **Branding Options:**

| Position | Branding Method (Branding Code)       | No. of Colours | Dimension               |
|----------|---------------------------------------|----------------|-------------------------|
| Α        | Embroidery (EM-CLOTHING)              | N/A            | 100mm wide x 100mm high |
| А        | Digital Transfer Clothing A6 (DTC-A6) | Full Colour    | 100mm wide x 80mm high  |
| А        | Silicone (STP-A)                      | N/A            | 30mm wide x 30mm high   |
| А        | Silicone (STP-B)                      | N/A            | 50mm wide x 50mm high   |
| А        | Silicone (STP-C)                      | N/A            | 80mm wide x 80mm high   |
| А        | Silicone (STP-D)                      | N/A            | 100mm wide x 40mm high  |

| В | Embroidery (EM-CLOTHING)              | N/A         | 200mm wide x 200mm high |
|---|---------------------------------------|-------------|-------------------------|
| В | Digital Transfer Clothing A6 (DTC-A6) | Full Colour | 148mm wide x 105mm high |
| В | Digital Transfer Clothing A5 (DTC-A5) | Full Colour | 210mm wide x 148mm high |
| В | Digital Transfer Clothing A4 (DTC-A4) | Full Colour | 290mm wide x 200mm high |
| В | Silicone (STP-A)                      | N/A         | 30mm wide x 30mm high   |
| В | Silicone (STP-B)                      | N/A         | 50mm wide x 50mm high   |
| В | Silicone (STP-C)                      | N/A         | 80mm wide x 80mm high   |
| В | Silicone (STP-D)                      | N/A         | 110mm wide x 40mm high  |
|   |                                       |             |                         |
| С | Embroidery (EM-CLOTHING)              | N/A         | 80mm wide x 60mm high   |
| С | Digital Transfer Clothing A6 (DTC-A6) | Full Colour | 80mm wide x 80mm high   |
| С | Silicone (STP-A)                      | N/A         | 30mm wide x 30mm high   |
| С | Silicone (STP-B)                      | N/A         | 50mm wide x 50mm high   |
| С | Silicone (STP-C)                      | N/A         | 60mm wide x 60mm high   |